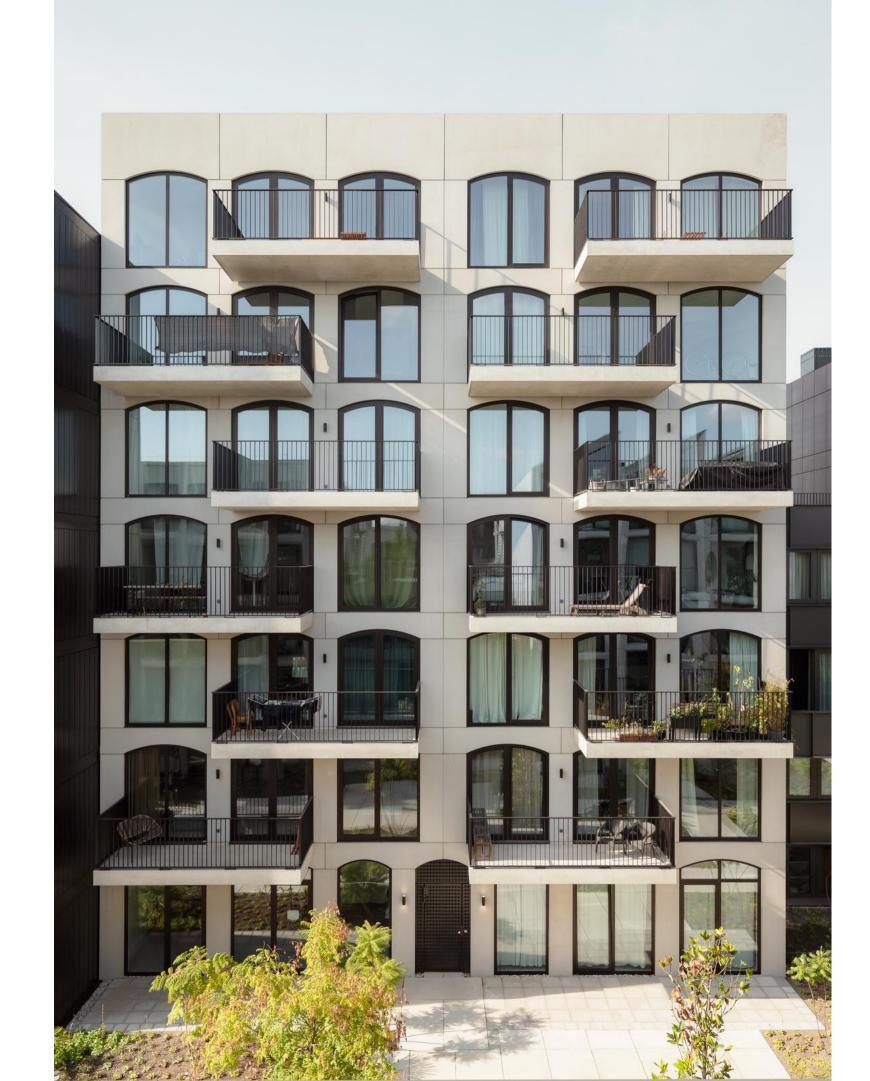

#### Standard balcony

Ferrocem developed a standardized balcony of 6 square meters (2 x 3 meters). This balcony provides a high—quality outdoor space for any home at height and is suitable for new construction, transformation and renovation construction. For this standard balcony both a glass or steel balustrade are an option.

#### Custom made

Looking for a larger, high—quality outdoor space? Ferrocem makes commissioned balconies up to a maximum size of 2.40 meters by 7.20 meters, in any shape and color.

#### **MATERIAL**

Ferrocem balconies have a hollow core with fine mesh reinforcement and a shell of ferrocement (high—grade high strength concrete mixture), which has its origins in shipbuilding due to its ultra strong and lightweight properties.