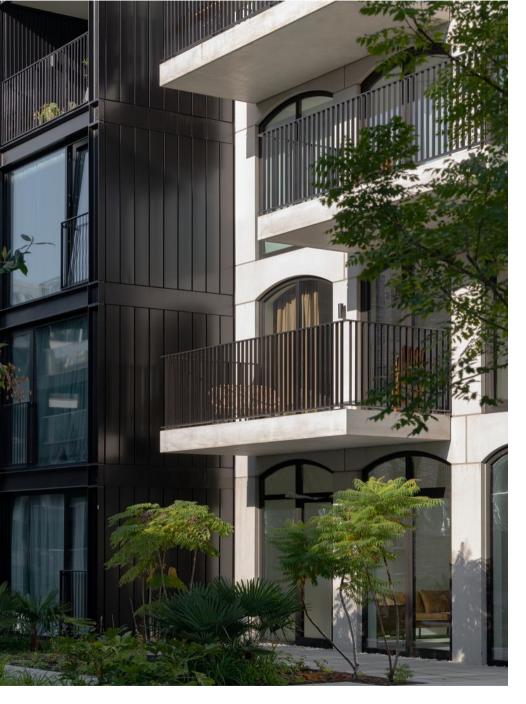

#### Custom made

Looking for a larger, high—quality outdoor space? Ferrocem makes commissioned balconies up to a maximum size of 2.40 meters by 7.20 meters, in any shape and color.

At great heights, Ferrocem balconies can easily be attached.

Because Ferrocem balconies are detachable, they are applicable to any building and can be installed at any height. Disassembly and re use elsewhere promotes sustainability and minimizes CO-2 emissions. In doing so, we are working on and contributing to the goal of 100% CO-2 neutral balconies.