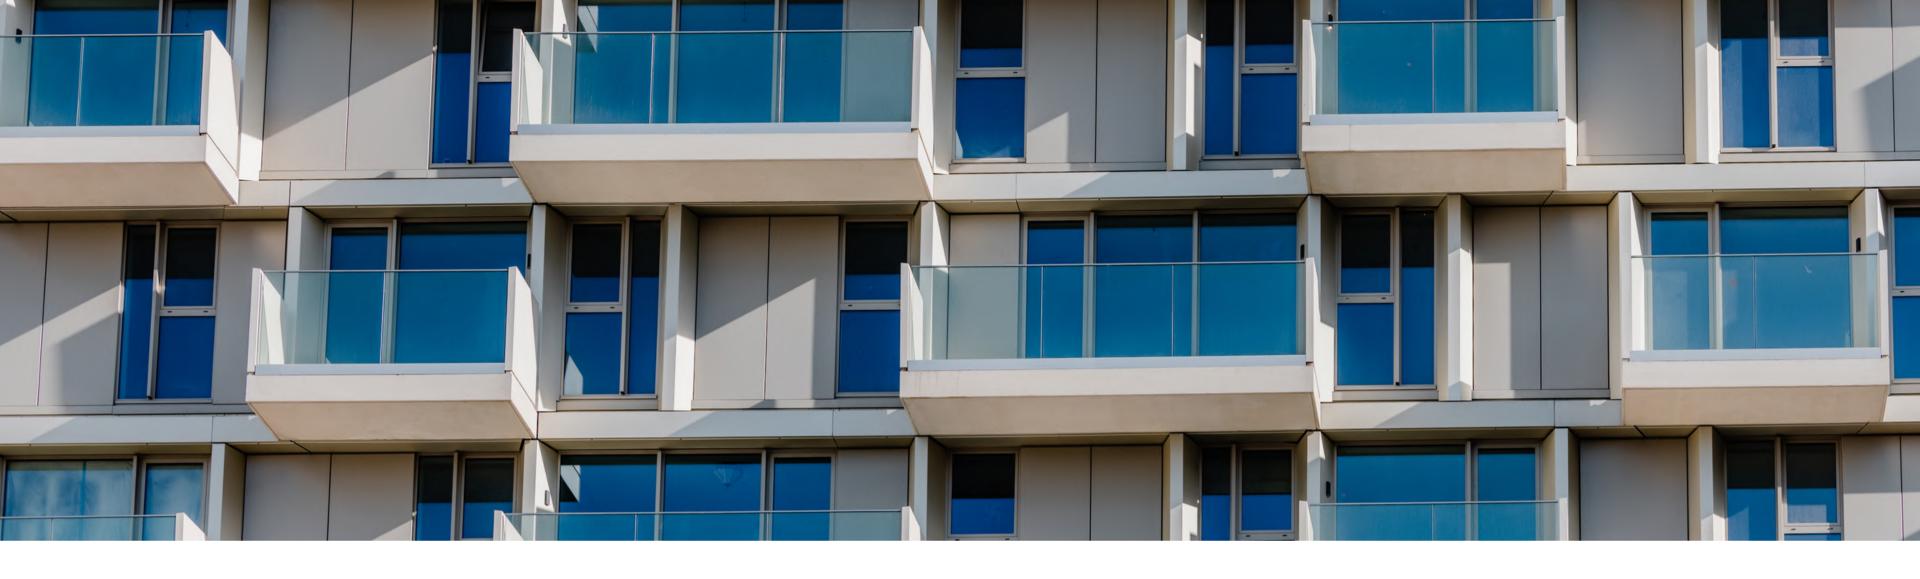

#### Standard balcony

Ferrocem developed a standardized balcony of 6 square meters (2 x 3 meters). This balcony provides a high—quality outdoor space for any home at height and is suitable for new construction, transformation and renovation construction. For this standard balcony both a glass or steel balustrade are an option.

Our standard balconies come completly assembled and ready to use.

#### Custom made

Looking for a larger, high—quality outdoor space? Ferrocem makes commissioned balconies up to a maximum size of 2.40 meters by 7.20 meters, in any shape and color.