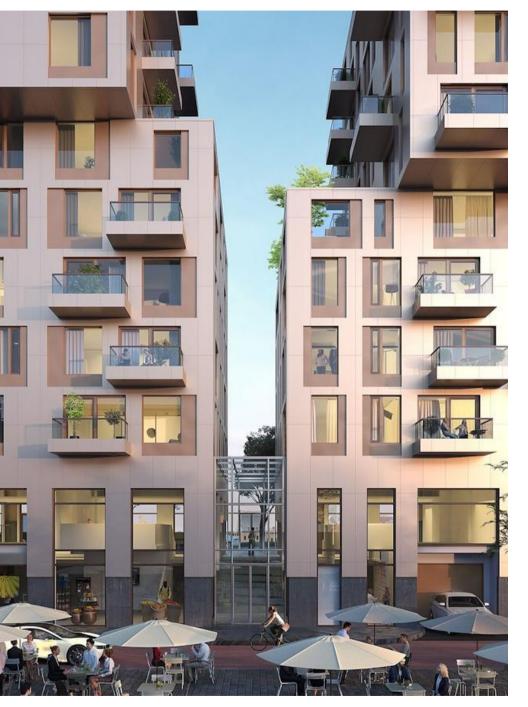

#### **ABOUT FERROCEM**

We believe in a green urban environment, a sustainable life in the city. Improved quality of life that contributes to a better and healthier life. We want to give people in urban environments the best outdoor space and experience. Due to our in house developed innovative design, 70 percent less concrete is required in the production of our balconies. The detachable design makes our balconies ideally suited for new buildings and transformation and renovation projects.

#### Standard balcony

Ferrocem developed a standardized balcony of 6 square meters (2 x 3 meters). This balcony provides a high—quality outdoor space for any home at height and is suitable for new construction, transformation and renovation construction. For this standard balcony both a glass or steel balustrade are an option.

#### Custom made

Looking for a larger, high—quality outdoor space? Ferrocem makes commissioned balconies up to a maximum size of 2.40 meters by 7.20 meters, in any shape and color.