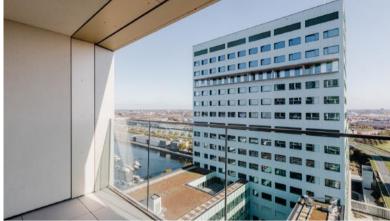

#### Custom made

Looking for a larger, high—quality outdoor space? Ferrocem makes commissioned balconies up to a maximum size of 2.40 meters by 7.20 meters, in any shape and color.