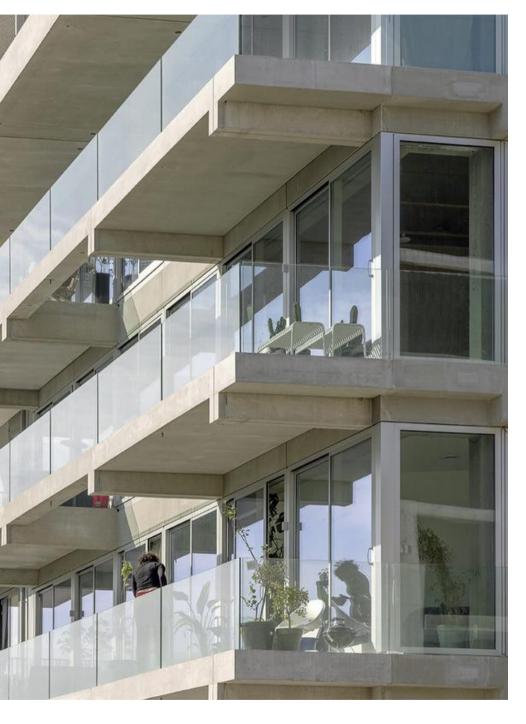

#### **DETACHABLE**

To assemble our lightweight balconies, we use a clever, detachable suspension system. This slide on system saves time, as it eliminates the need for scaffolding on the construction site.

At great heights, Ferrocem balconies can easily be attached.

Because Ferrocem balconies are detachable, they are applicable to any building and can be installed at any height. Disassembly and re use elsewhere promotes sustainability and minimizes CO-2 emissions. In doing so, we are working on and contributing to the goal of 100% CO-2 neutral balconies.