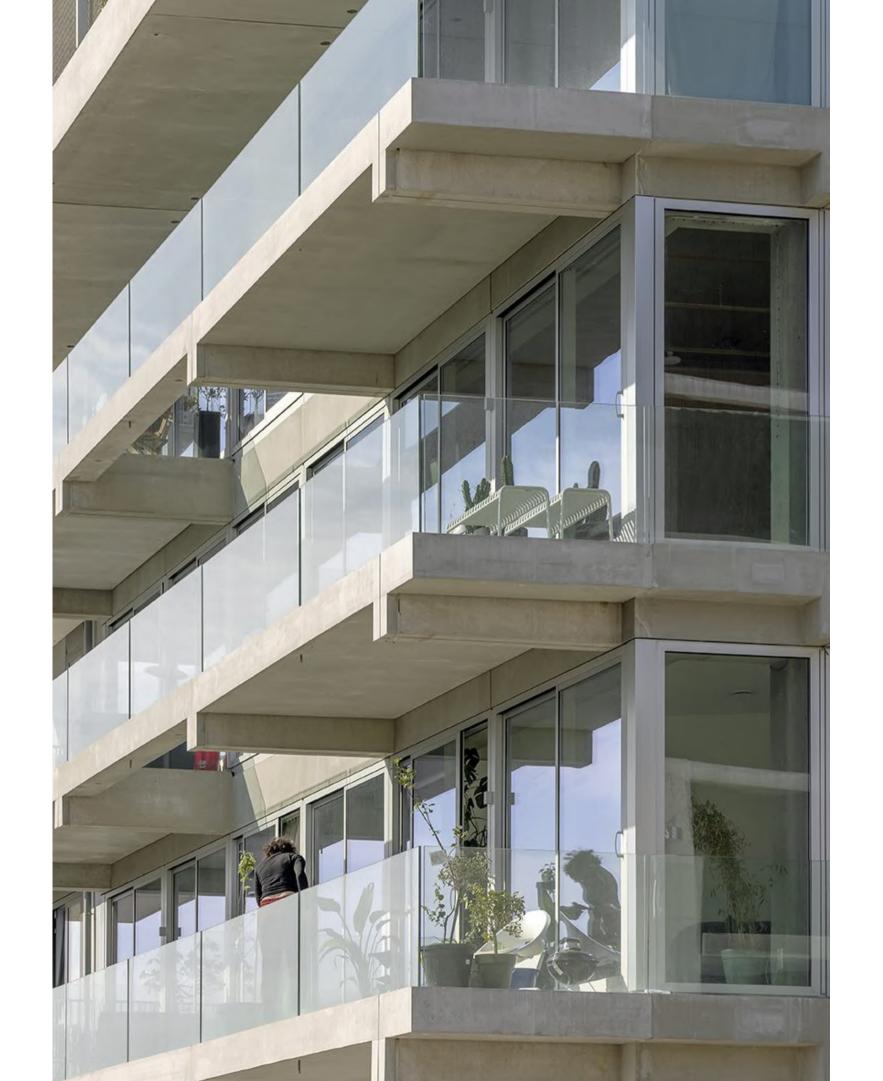

#### FERROCEM BALCONIES

Complete concept

The balconies are delivered complete at the construction site, including balustrades. By (electric) truck or ship.

- We produce standard balconies and bespoke balconies.
- Detachable

Our balconies are detachable. They are rapidly installed because of the patented slide on system and easily detached.

• Long life span
Ferrocement has a very long life span, is very low in
maintenance and is non—combustable.

#### Standard balcony

Ferrocem developed a standardized balcony of 6 square meters (2 x 3 meters). This balcony provides a high—quality outdoor space for any home at height and is suitable for new construction, transformation and renovation construction. For this standard balcony both a glass or steel balustrade are an option.

#### Custom made

Looking for a larger, high—quality outdoor space? Ferrocem makes commissioned balconies up to a maximum size of 2.40 meters by 7.20 meters, in any shape and color.