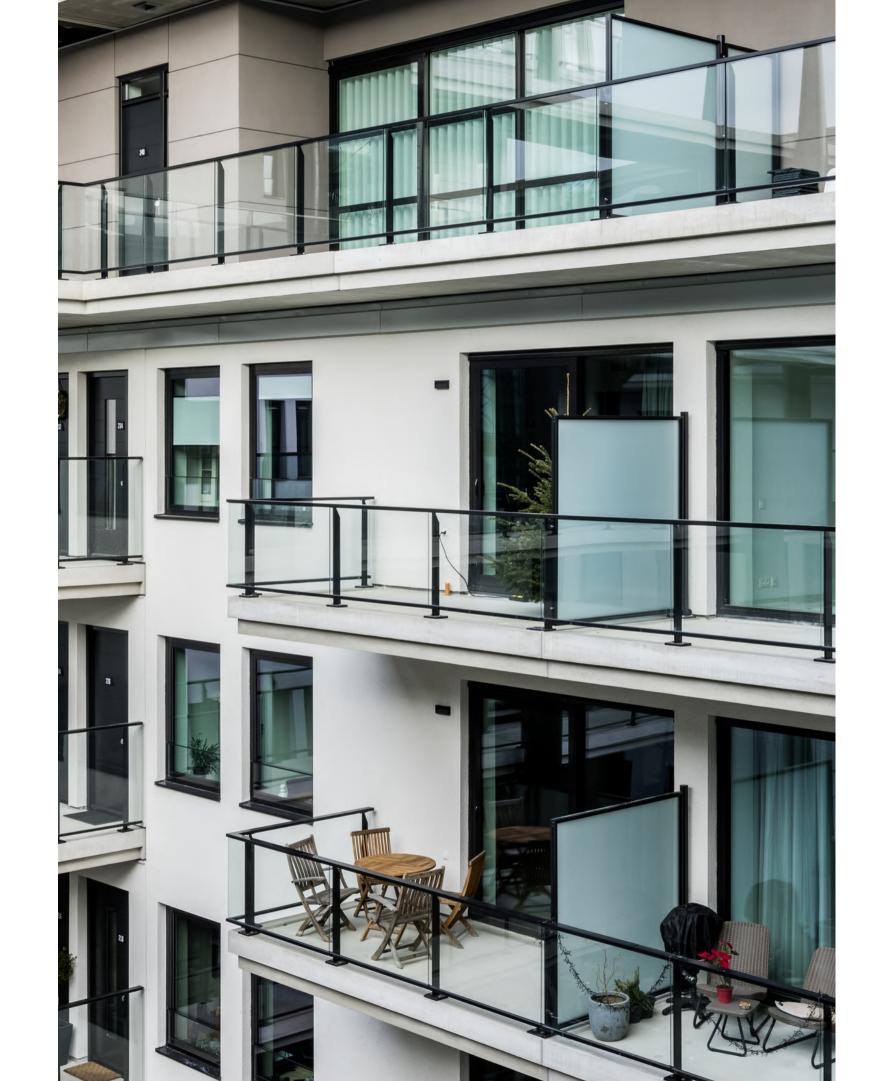

#### Standard balcony

Ferrocem developed a standardized balcony of 6 square meters (2 x 3 meters). This balcony provides a high—quality outdoor space for any home at height and is suitable for new construction, transformation and renovation construction. For this standard balcony both a glass or steel balustrade are an option.

Our standard balconies come completly assembled and ready to use.

#### Custom made

Looking for a larger, high—quality outdoor space? Ferrocem makes commissioned balconies up to a maximum size of 2.40 meters by 7.20 meters, in any shape and color.