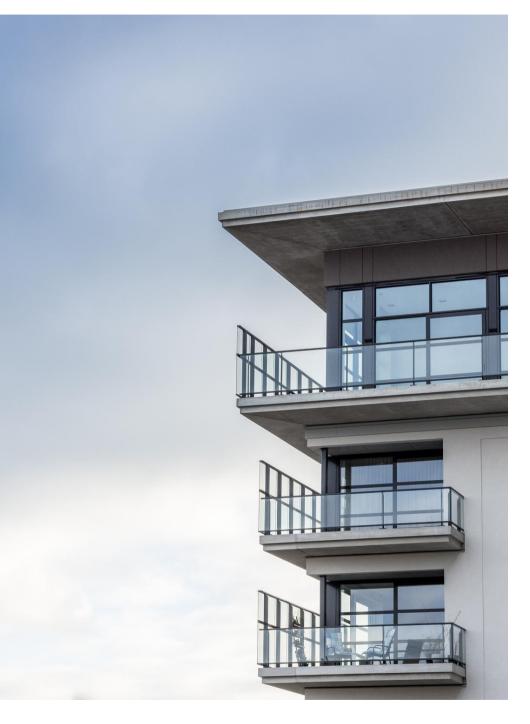

#### **DETACHABLE**

To assemble our lightweight balconies, we use a clever, detachable suspension system. This slide on system saves time, as it eliminates the need for scaffolding on the construction site.

At great heights, Ferrocem balconies can easily be attached.

Because Ferrocem balconies are detachable, they are applicable to any building and can be installed at any height. Disassembly and re use elsewhere promotes sustainability and minimizes CO-2 emissions. In doing so, we are working on and contributing to the goal of 100% CO-2 neutral balconies.