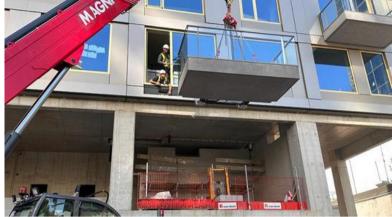

#### **DETACHABLE**

To assemble our lightweight balconies, we use a clever, detachable suspension system. This slide on system saves time, as it eliminates the need for scaffolding on the construction site.

At great heights, Ferrocem balconies can easily be attached.

Because Ferrocem balconies are detachable, they are applicable to any building and can be installed at any height. Disassembly and re use elsewhere promotes sustainability and minimizes CO-2 emissions. In doing so, we are working on and contributing to the goal of 100% CO-2 neutral balconies.